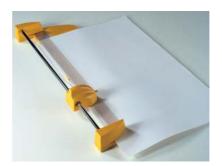

Special sharpened carbon steel blade to cut high thickness of paper

Special **side opening** to cut paper sizes larger than the rated cutting width