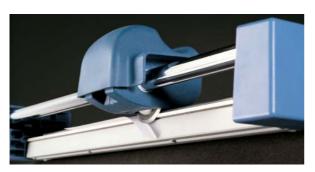

Special sharpened carbon steel blade to cut high thickness of paper

Special **side opening** to cut paper sizes larger than the rated cutting width