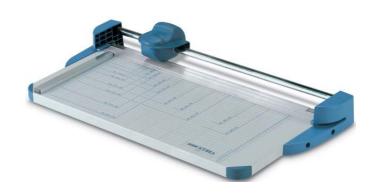

## **KOBRA 640-HR**

Cutting width (in.): 25,5
Cutting capacity: up to 24
Paper press: automatic
Hand protection guard: yes
Dimensions (in.): 34x15x4,5
Weight (lbs.): 13

Large size heavy duty rotary trimmer. Can cut up to 24 sheets of paper and paper sizes larger than the rated cutting width through a special side opening for almost any cutting job and for a variety of material. It's equipped with a special sharpened carbon steel blade unaffected by the wearing action of the materials to cut, for long-lasting cutting operations with the same cutting precision through the years.

- Transparent automatic paper press for easy cutting operations
- Side bars for easy alignment of material to cut
- Solid steel base with screen printed photographic and paper sizes in mm. and inches
- Special side openings to cut paper sizes lager than the rated cutting width
- Sharpened carbon steel blade, easily replaced by the push-button mechanism
- High quality materials according to ISO 9000 Standards
- Built in accordance to the Safety Standards BS 5498 (British Standards)
- Trade Agreement Act (TAA) Compliant
- Accessories: steel blade, counter blade