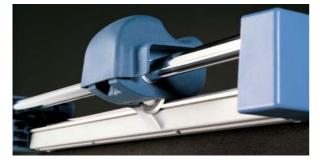

Special sharpened carbon steel blade to cut high thickness of paper

Special **side opening** to cut paper sizes larger than the rated cutting width