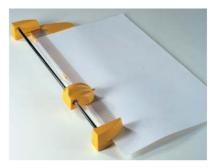

Special sharpened carbon steel blade to cut high thickness of paper

Special **side opening** to cut paper sizes larger than the rated cutting width