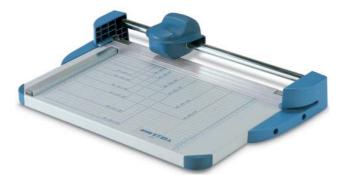

## KOBRA 360-HR

Cutting width (in.): Cutting capacity: Paper press: Hand protection guard: Dimensions (in.) : Weight (lbs.):

up to 24 automatic yes 22x15x4,5 8,75

14

High capacity rotary trimmer. Can cut up to 24 sheets of paper and paper sizes larger than the rated cutting width through a special side opening for almost any cutting job and for a variety of material. It's equipped with a special sharpened carbon steel blade unaffected by the wearing action of the materials to cut, for long-lasting cutting operations with the same cutting precision through the years.

- Transparent automatic paper press for easy cutting operations
- Side bars for easy alignment of material to cut
- Solid steel base with screen printed photographic and paper sizes in mm. and inches
- Special side openings to cut paper sizes lager than the rated cutting width
- Sharpened carbon steel blade, easily replaced by the push-button mechanism
- High quality materials according to ISO 9000 Standards
- Built in accordance to the Safety Standards BS 5498 (British Standards)
- Trade Agreement Act (TAA) Compliant
- Accessories: steel blade, counter blade