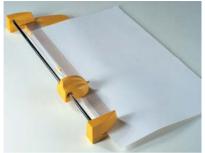

ing for almost any cutting job and for a variety of material.

Equipped with a special sharpened carbon steel blade unaffected by the wearing action of the materials to cut, for long-lasting cutting operations with the same cutting precision through the years.

- Transparent automatic paper press
- Side bars for easy alignment of material to cut
- Solid steel base with screen printed photographic and paper sizes in mm. and inches
- Special side openings to cut paper sizes lager than the rated cutting width
- Sharpened carbon steel blade, easily replaced by the push-button mechanism
- High quality materials according to ISO 9000 Standards
- Built in accordance to the Safety Standards BS 5498 (British Standards)
- Trade Agreement Act (TAA) Compliant
- Accessories: steel blade code D-3011/F



Special **side opening** to cut paper sizes larger than the rated cutting width