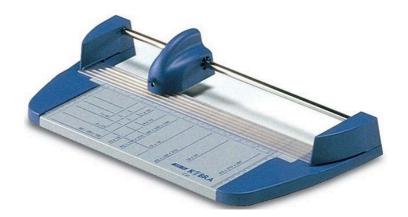

## **KOBRA 320-R**

Cutting width (in.): 12,5

Cutting thickness: 0,5 mm, approx. 5 sheets

Paper press: automatic Hand protection guard: yes

Dimensions (in.): 19,5x8,5x3,5

Weight (lbs.): 2,5

High performance rotary trimmer. Can cut paper sizes larger than the rated cutting width through a special side opening for almost any cutting job and for a variety of material.

Equipped with a special sharpened carbon steel blade unaffected by the wearing action of the materials to cut, for long-lasting cutting operations with the same cutting precision through the years.

- Transparent automatic paper press
- Side bars for easy alignment of material to cut
- Solid steel base with screen printed photographic and paper sizes in mm. and inches
- Special side openings to cut paper sizes lager than the rated cutting width
- Sharpened carbon steel blade, easily replaced by the push-button mechanism
- High quality materials according to ISO 9000 Standards
- Built in accordance to the Safety Standards BS 5498 (British Standards)
- Trade Agreement Act (TAA) Compliant
- Accessories: steel blade code D-3011/F