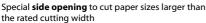

## **KOBRA 1300-R**

Cutting width (in.): Cutting thickness: Paper press: Hand protection guard: Dimensions (in.) : Weight (lbs.): 52 0.8 mm, approx. 8 sheets automatic yes 60x19x41 55

Poster size rotary trimmer delivered with a dedicated stand. Can cut plotter and large size paper, A special side opening allows to cut paper sizes larger than the rated cutting. A convenient built-in housing can accommodate paper rolls for easy cutting operations of large sizes of continuous paper. Equipped with a special sharpened carbon steel blade unaffected by the wearing action of the materials to cut, for long-lasting cutting operations with the same cutting precision through the years.

- Transparent and automatic paper press
- Side bars for easy alignment of material to cut
- Solid steel base with screen printed photographic and paper sizes in mm. and inches
- Special side openings to cut paper sizes lager than the rated cutting width
- Built-in housing can accommodate paper rolls
- Sharpened carbon steel blade, easily replaced by the push-button mechanism
- High quality materials according to ISO 9000 Standards
- Built in accordance to the Safety Standards BS 5498 (British Standards)
- Trade Agreement Act (TAA) Compliant
- Accessories: steel blade