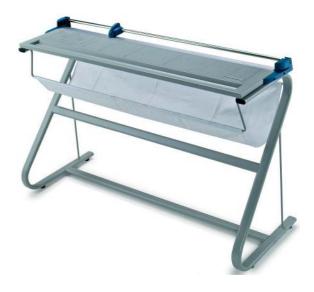

## Poster size Light duty Trimmer with a dedicated Stand

## **KOBRA 1300-R**

Cutting width (in.): Cutting thickness: Paper press: Hand protection guard: Dimensions (in.) : Weight (lbs.): 52 0.8 mm, approx. 8 sheets automatic yes 60x19x41 55

Poster size rotary trimmer delivered with a dedicated stand. Can cut plotter and large size paper, A special side opening allows to cut paper sizes larger than the rated cutting. A convenient built-in housing can accommodate paper rolls for easy cutting operations of large sizes of continuous paper. Equipped with a special sharpened carbon steel blade unaffected by the wearing action of the materials to cut, for long-lasting cutting operations with the same cutting precision through the years.

Convenient **built-in paper rolls housing** for easy cutting operations of large sizes of continuous paper